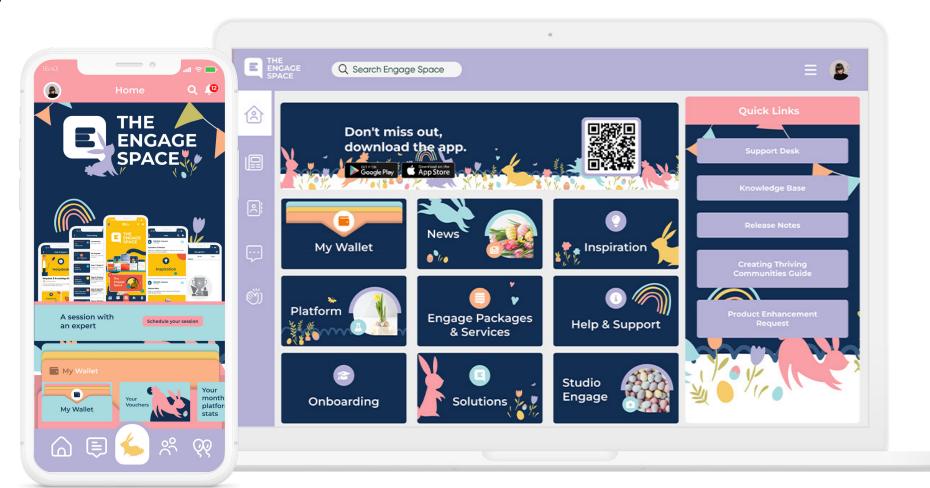

### Holiday: Easter

Your Easter refresh has been applied

### Holiday: Easter

Themed
Thank You Card

Themed Page Template

Themed Messaging Channel