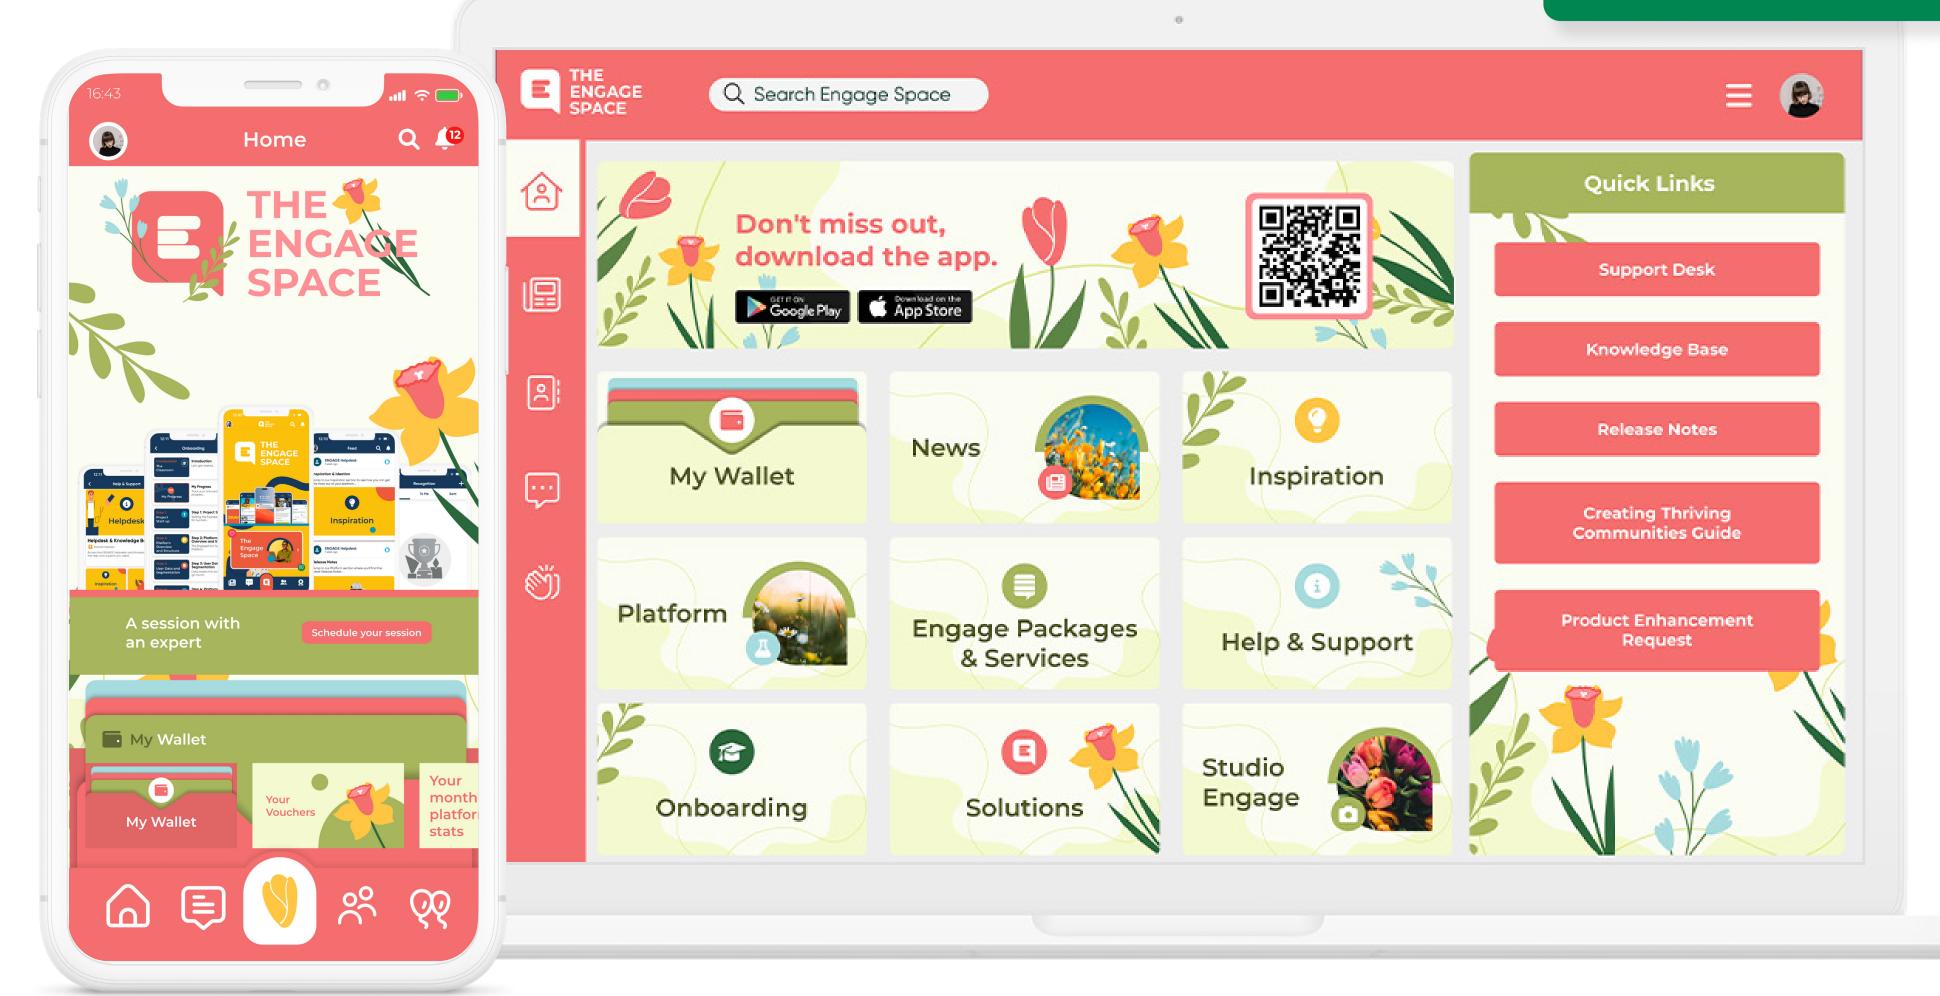

### Seasonal: Spring

Your Spring refresh has been applied

### Seasonal: Spring

Themed Thank You Card

Themed Page Template

Themed
Messaging Channel