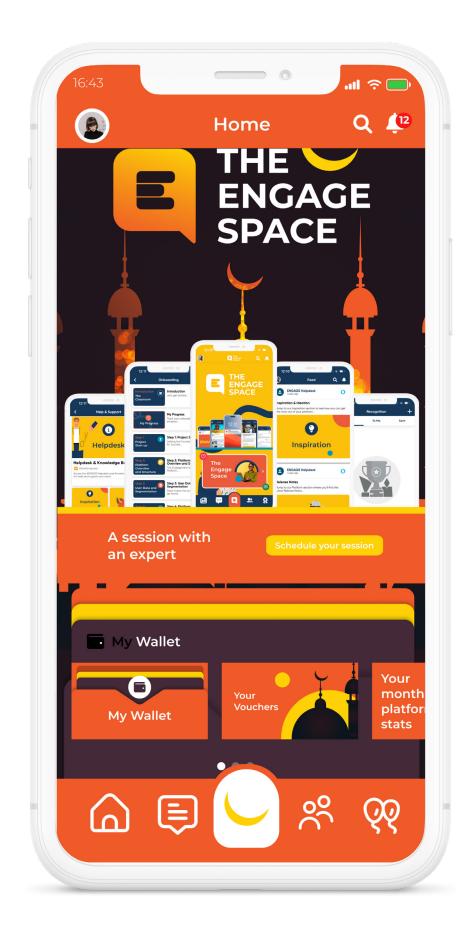

#### Cultural: Eid

Your Eid refresh has been applied

#### Cultural: Eid

Themed Home Screen

Themed
Thank You Card

Themed Page Template

Themed Messaging Channel