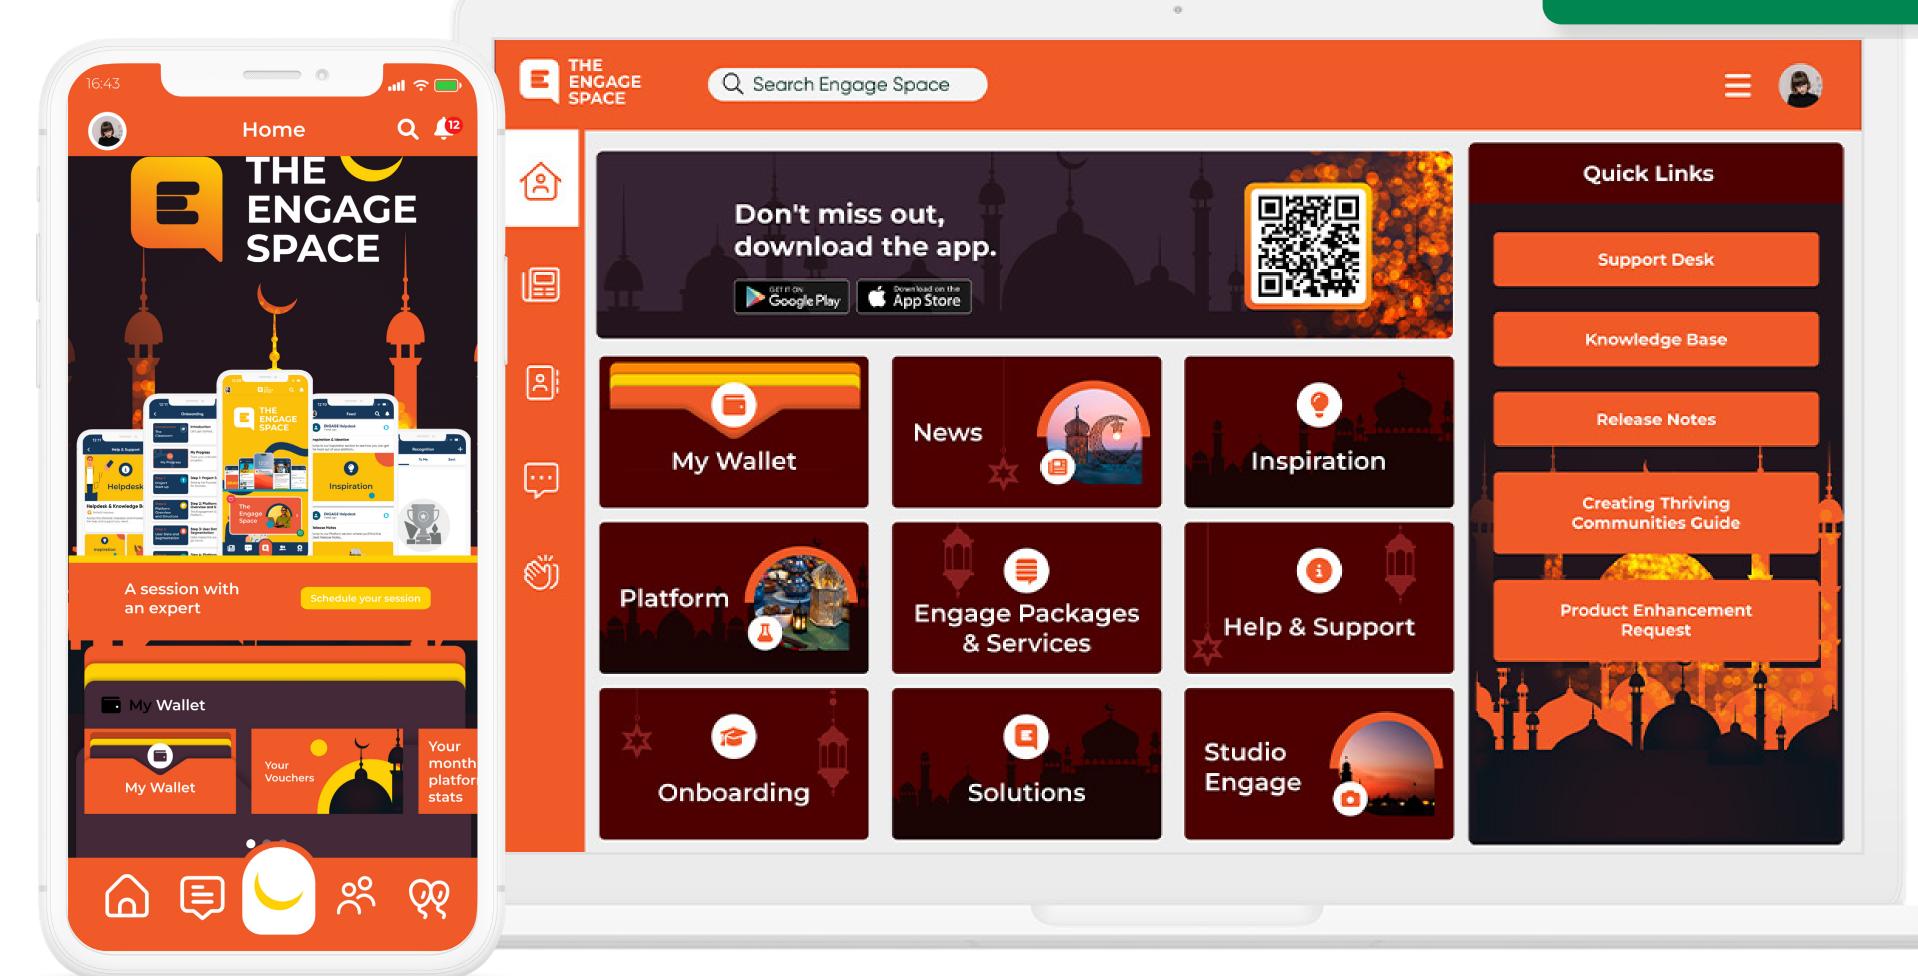

#### Cultural: Eid

Your Eid refresh has been applied

#### Cultural: Eid

Themed Home Screen

Themed
Thank You Card

Themed Page Template

Themed Messaging Channel