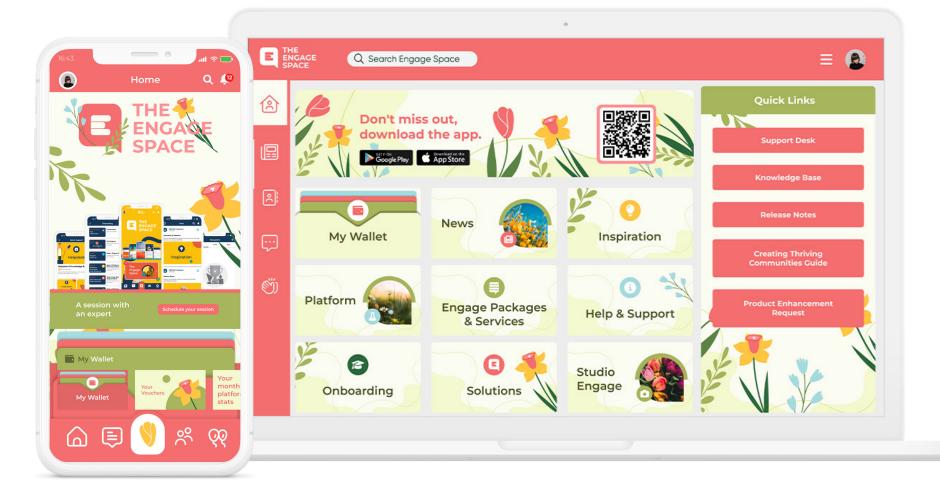

### Seasonal: Spring

Your Spring refresh has been applied

### Seasonal: Spring

Themed Thank You Card

Themed Page Template

Themed
Messaging Channel