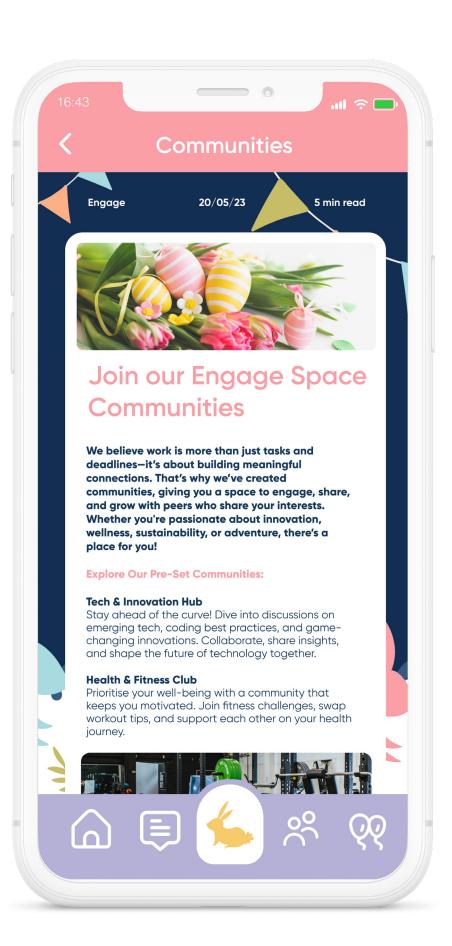

# The Engage Themes library encompasses:

Seasonal

Charity

Religious

Cultural

Holidays

Sport

Seasonal Themes