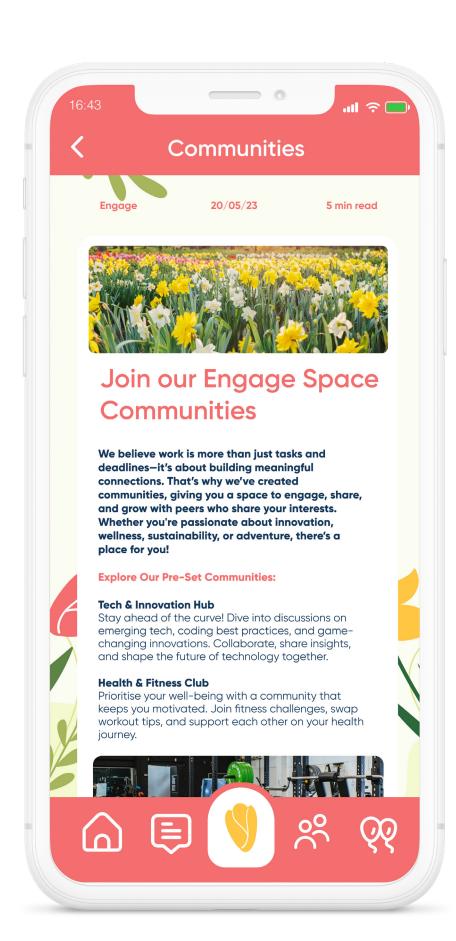

### Seasonal: Spring

Your Spring refresh has been applied

### Seasonal: Spring

Themed Thank You Card

Themed Page Template

Themed
Messaging Channel