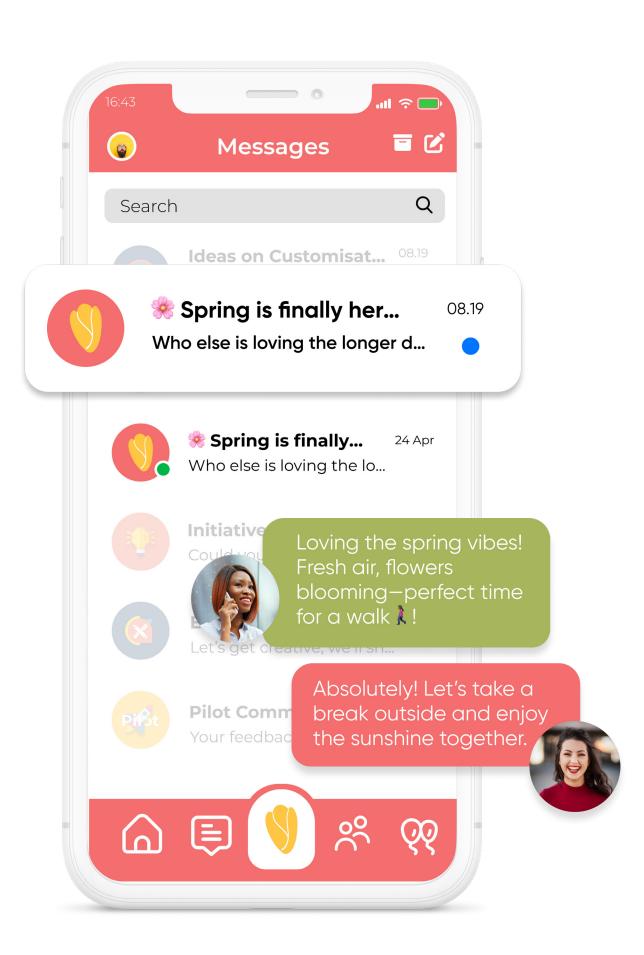

### Seasonal: Spring

Your Spring refresh has been applied

### Seasonal: Spring

Themed Thank You Card

Themed Page Template

Themed
Messaging Channel