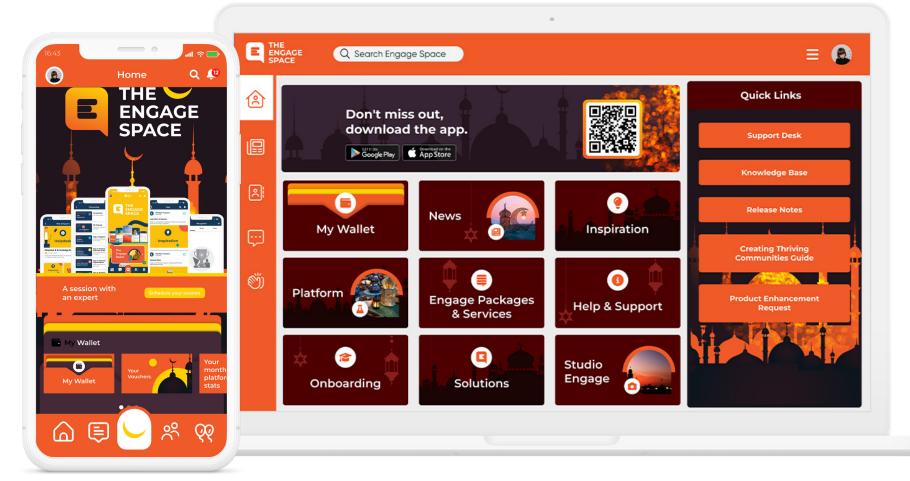

#### Cultural: Eid

Your Eid refresh has been applied

#### Cultural: Eid

Themed Home Screen

Themed
Thank You Card

Themed Page Template

Themed Messaging Channel