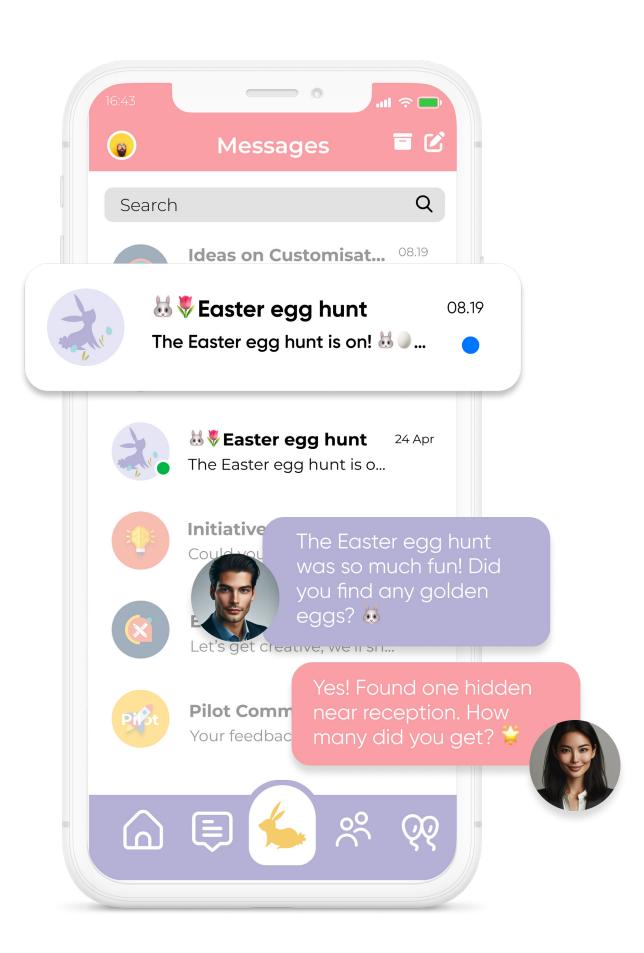

### Holiday: Easter

Your Easter refresh has been applied

### Holiday: Easter

Themed
Thank You Card

Themed Page Template

Themed Messaging Channel