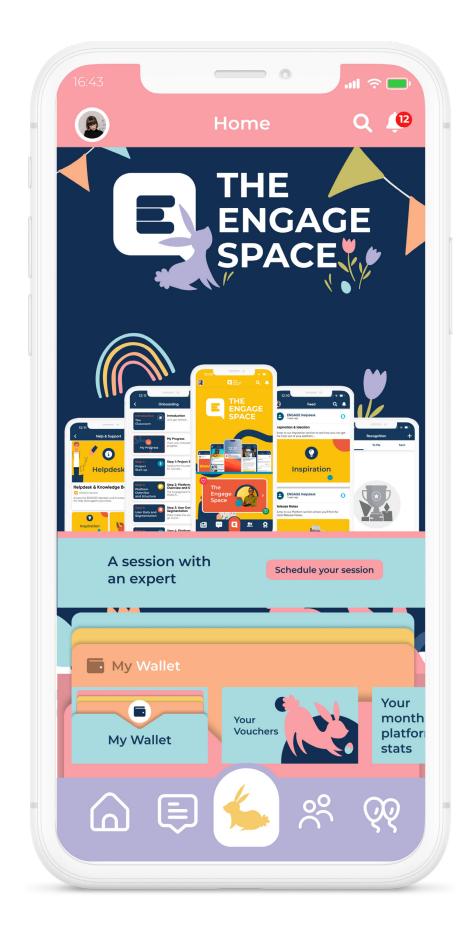

### Seasonal: Spring

Your Spring refresh has been applied

### Seasonal: Spring

Themed Thank You Card

Themed Page Template

Themed
Messaging Channel