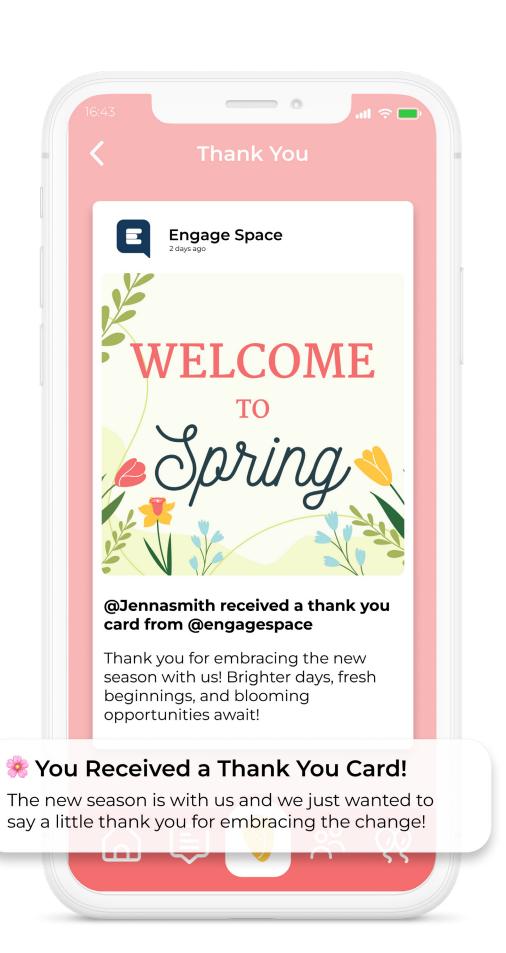

### Seasonal: Spring

Your Spring refresh has been applied

### Seasonal: Spring

Themed Thank You Card

Themed Page Template

Themed
Messaging Channel