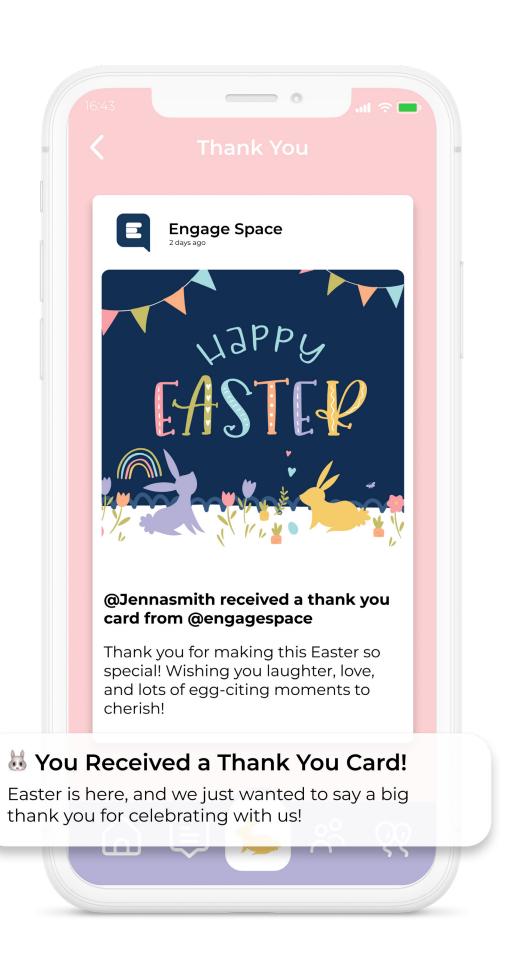

### Holiday: Easter

Your Easter refresh has been applied

### Holiday: Easter

Themed
Thank You Card

Themed Page Template

Themed Messaging Channel