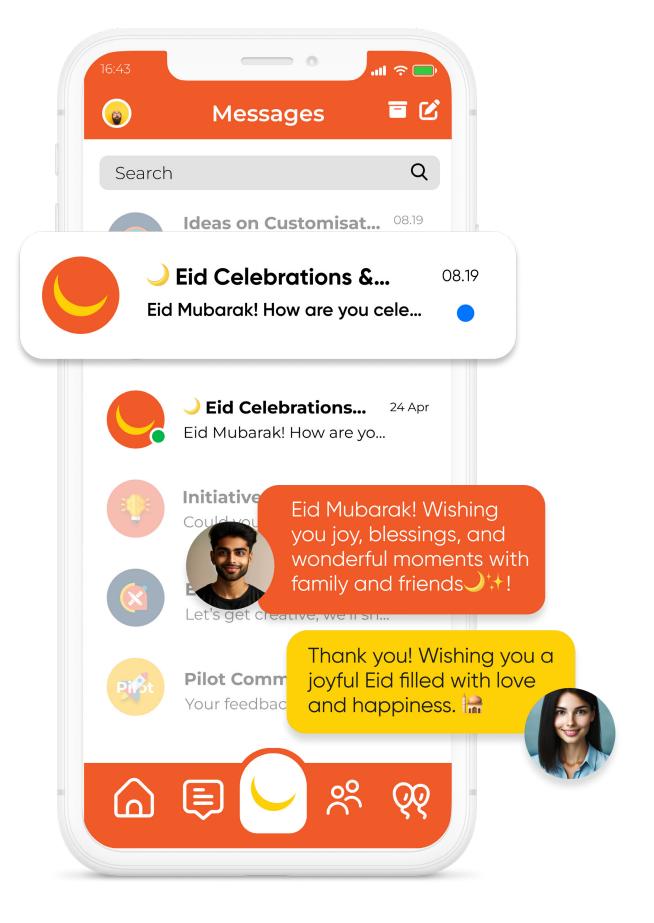

#### Cultural: Eid

Your Eid refresh has been applied

#### Cultural: Eid

Themed Home Screen

Themed
Thank You Card

Themed Page Template

Themed Messaging Channel